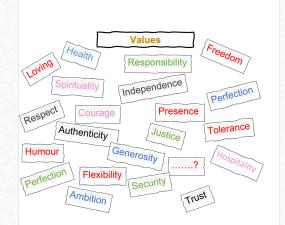

#### This workshop is about Values and Needs What does values meen to you:

- in person
- in work
- in your societal context

Investigate what your motives are (your values and your thoughts and feelings about that)

"Why are you doing the work that you do at this moment?"

Choose a value which touches you while you're asking yourself this question