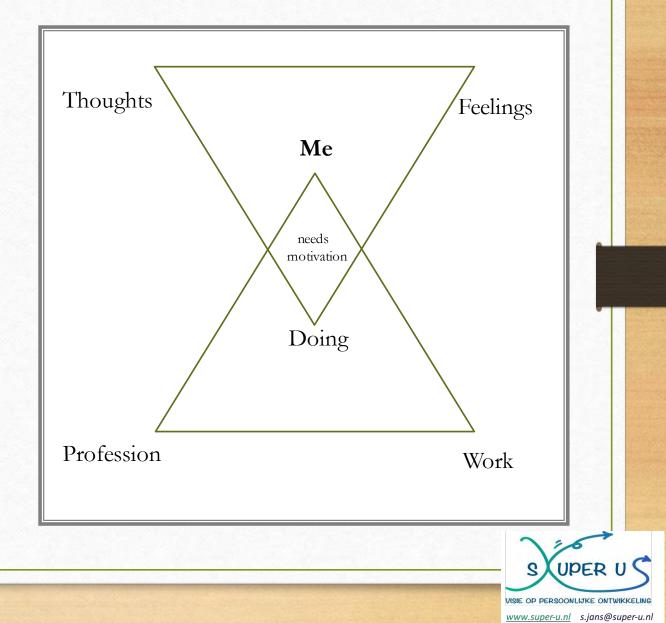

Everyone is unique with his/her own:

- Values and Qualities (needs)
- Thoughts and Feelings about that
- That drives you to do something (motivation)

Everyone is unique with his/her own:

- Profession
- Work

#### What am I doing in work and why?

Everyone is unique with his/her own:

- Profession

(methods, protocols, rules, law etc..)

- Work

(job description, organization culture, expectations, roles, etiquette etc..)

## What am I doing in work and why? Everyone is unique with his/her own: Profession (methods, protocols, rules, law etc..) Work \_ (job description, organization culture, expectations, roles, etiquette etc..) If you refer to the question now - Why are you doing the work that you do at this moment?" - Taking into account your narrative story Then what do you recognize in work in order to your value What do other people (clients, colleague's) say about you