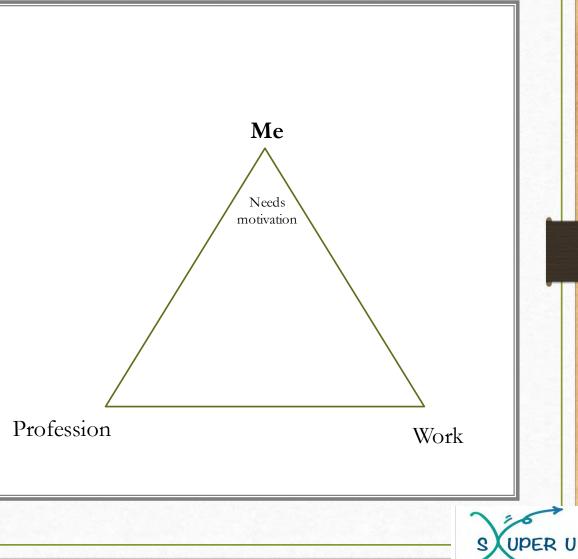

Everyone is unique with his/her own:

- Values and Qualities (needs)
- Thoughts and Feelings about that
- That drives you to do something (motivation)

Everyone is unique with his/her own:

- Profession
- Work

#### What am I doing in work and why?

Everyone is unique with his/her own:

- Profession

(methods, protocols, rules, law etc..)

- Work

(job description, organization culture, expectations, roles, etiquette etc..)

## What am I doing in work and why? Everyone is unique with his/her own: Profession (methods, protocols, rules, law etc..) Work \_ (job description, organization culture, expectations, roles, etiquette etc..) If you refer to the question now - Why are you doing the work that you do at this moment?" - Taking into account your narrative story Then what do you recognize in work in order to your value What do other people (clients, colleague's) say about you