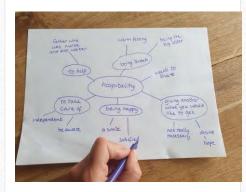

www.super-u.nl s.jans@super-u.nl

www.super-u.nl s.jans@super-u.nl

being the big sister warm feeling father who was nurse and also waiter What does this value mean to being sweet, you in general? want to share Write down your value in to help the middle Make a word web... haspitality giving another to take care of what you would being happy like to get independent a smile beaware not really desire necessary Satisfied hope SUPER U www.super-u.nl s.jans@super-u.nl