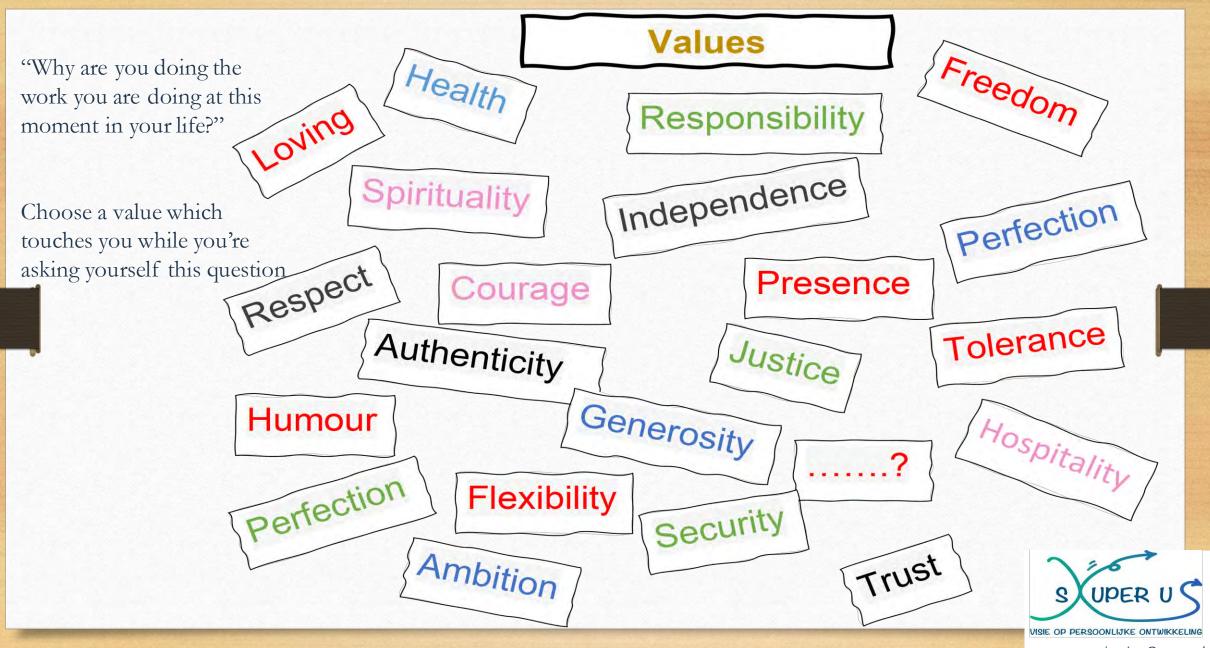

Investigate what your motives are (your values and your thoughts and feelings about that)

"Why are you doing the work that you do at this moment?"

Choose a value which touches you while you're asking yourself this question

www.super-u.nl s.jans@super-u.nl

www.super-u.nl s.jans@super-u.nl

being the big sister warm feeling father who was nurse and also waiter What does this value mean to being sweet, you in general? want to share Write down your value in to help the middle Make a word web... haspitality giving another to take care of what you would being happy like to get independent a smile beaware not really desire necessary Satisfied hope SUPER U www.super-u.nl s.jans@super-u.nl