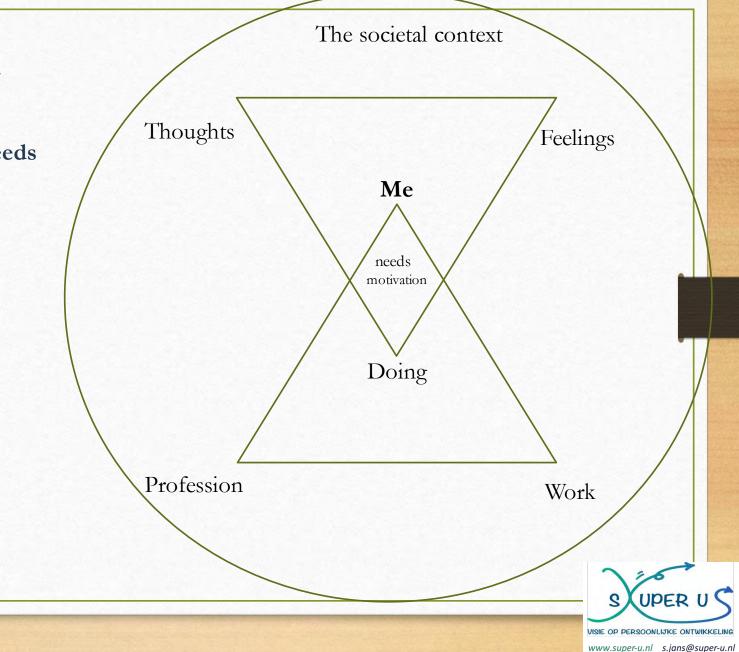

Everyone is unique with his/her own:

- Values and Qualities (needs)
- Thoughts and Feelings about that
- That drives you to do something (motivation)

Everyone is unique with his/her own:

- Profession
- Work

#### What am I doing in work and why?

Everyone is unique with his/her own:

- Profession

(methods, protocols, rules, law etc..)

- Work

(job description, organization culture, expectations, roles, etiquette etc..)

## What am I doing in work and why? Everyone is unique with his/her own: Profession (methods, protocols, rules, law etc..) Work \_ (job description, organization culture, expectations, roles, etiquette etc..) If you refer to the question now - Why are you doing the work that you do at this moment?" - Taking into account your narrative story Then what do you recognize in work in order to your value What do other people (clients, colleague's) say about you