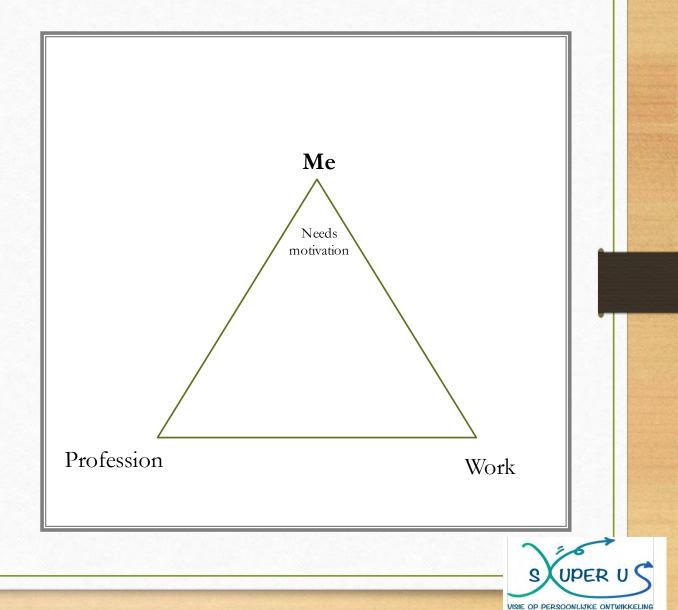

Everyone is unique with his/her own:

- Values and Qualities (needs)
- Thoughts and Feelings about that
- That drives you to do something (motivation)

Everyone is unique with his/her own:

- Profession
- Work

#### What am I doing in work and why?

Everyone is unique with his/her own:

- Profession

(methods, protocols, rules, law etc..)

- Work

(job description, organization culture, expectations, roles, etiquette etc..)

## What am I doing in work and why? Everyone is unique with his/her own: Profession (methods, protocols, rules, law etc..) Work \_ (job description, organization culture, expectations, roles, etiquette etc..) If you refer to the question now - Why are you doing the work that you do at this moment?" - Taking into account your narrative story Then what do you recognize in work in order to your value What do other people (clients, colleague's) say about you